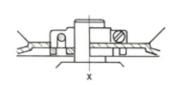

## MOTOR COOLING FANS F series

|           |     | В        |       |       |          |    |    |     |    |
|-----------|-----|----------|-------|-------|----------|----|----|-----|----|
| Туре      | Α   | W        | Z     | Х     | Υ        | С  | D  | E   | F  |
|           |     | PRESSURE | RINGS | SCREW | NECKLACE |    |    |     |    |
| V52F      | 79  | 8        | -     | -     | -        | 12 | 3  | 53  | 19 |
| V56F      | 83  | 11       | -     | -     | -        | 14 | 4  | 60  | 20 |
| V63 F     | 97  | 11       | -     | -     | -        | 14 | 2  | 65  | 23 |
| V 71 F    | 113 | -        | -     | 14    | -        | 16 | 4  | 91  | 26 |
| V80 F     | 133 | -        | -     | 19    | -        | 16 | 5  | 103 | 29 |
| V90 F     | 144 | -        | -     | 22    | -        | 18 | 10 | 106 | 34 |
| V100 F    | 172 | -        | -     | 28    | -        | 21 | 3  | 127 | 38 |
| V112 F    | 188 | -        | -     | 28    | -        | 23 | 6  | 137 | 42 |
| V112 FF32 | 188 | -        | -     | -     | 32       | 23 | 6  | 137 | 42 |
| V112 FF35 | 188 | -        | -     | -     | 35       | 23 | 6  | 137 | 42 |
| V132 F    | 238 | -        | -     | 40    | -        | 22 | 10 | 168 | 50 |
| V132 FF   | 238 | -        | -     | -     | 38       | 22 | 10 | 168 | 50 |
| V160 F    | 299 | -        | -     | -     | 45       | 27 | 16 | 220 | 56 |
| V180 F    | 328 | -        | -     | -     | 50       | 29 | 16 | 236 | 70 |