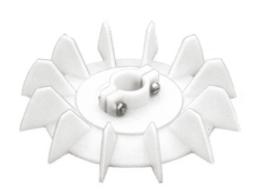

## MOTOR COOLING FANS F series

|           |     | В        |       |       |          |    |    |     |    |
|-----------|-----|----------|-------|-------|----------|----|----|-----|----|
| Туре      | Α   | W        | Z     | Х     | Υ        | С  | D  | E   | F  |
|           |     | PRESSURE | RINGS | SCREW | NECKLACE |    |    |     |    |
| V52F      | 79  | 8        | -     | -     | -        | 12 | 3  | 53  | 19 |
| V56F      | 83  | 11       | -     | -     | -        | 14 | 4  | 60  | 20 |
| V63 F     | 97  | 11       | -     | -     | -        | 14 | 2  | 65  | 23 |
| V 71 F    | 113 | -        | -     | 14    | -        | 16 | 4  | 91  | 26 |
| V80 F     | 133 | -        | -     | 19    | -        | 16 | 5  | 103 | 29 |
| V90 F     | 144 | -        | -     | 22    | -        | 18 | 10 | 106 | 34 |
| V100 F    | 172 | -        | -     | 28    | -        | 21 | 3  | 127 | 38 |
| V112 F    | 188 | -        | -     | 28    | -        | 23 | 6  | 137 | 42 |
| V112 FF32 | 188 | -        | -     | -     | 32       | 23 | 6  | 137 | 42 |
| V112 FF35 | 188 | -        | -     | -     | 35       | 23 | 6  | 137 | 42 |
| V132 F    | 238 | -        | -     | 40    | -        | 22 | 10 | 168 | 50 |
| V132 FF   | 238 | -        | -     | -     | 38       | 22 | 10 | 168 | 50 |
| V160 F    | 299 | -        | -     | -     | 45       | 27 | 16 | 220 | 56 |
| V180 F    | 328 | -        | -     | -     | 50       | 29 | 16 | 236 | 70 |