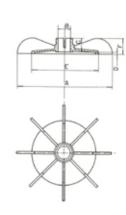

## MOTOR COOLING FANS F series

|           |     | В        |       |       |          |    |    |     |    |
|-----------|-----|----------|-------|-------|----------|----|----|-----|----|
| Туре      | Α   | W        | Z     | Х     | Υ        | С  | D  | E   | F  |
|           |     | PRESSURE | RINGS | SCREW | NECKLACE |    |    |     |    |
| V52F      | 79  | 8        | -     | -     | -        | 12 | 3  | 53  | 19 |
| V56F      | 83  | 11       | -     | -     | -        | 14 | 4  | 60  | 20 |
| V63 F     | 97  | 11       | -     | -     | -        | 14 | 2  | 65  | 23 |
| V 71 F    | 113 | -        | -     | 14    | -        | 16 | 4  | 91  | 26 |
| V80 F     | 133 | -        | -     | 19    | -        | 16 | 5  | 103 | 29 |
| V90 F     | 144 | -        | -     | 22    | -        | 18 | 10 | 106 | 34 |
| V100 F    | 172 | -        | -     | 28    | -        | 21 | 3  | 127 | 38 |
| V112 F    | 188 | -        | -     | 28    | -        | 23 | 6  | 137 | 42 |
| V112 FF32 | 188 | -        | -     | -     | 32       | 23 | 6  | 137 | 42 |
| V112 FF35 | 188 | -        | -     | -     | 35       | 23 | 6  | 137 | 42 |
| V132 F    | 238 | -        | -     | 40    | -        | 22 | 10 | 168 | 50 |
| V132 FF   | 238 | -        | -     | -     | 38       | 22 | 10 | 168 | 50 |
| V160 F    | 299 | -        | -     | -     | 45       | 27 | 16 | 220 | 56 |
| V180 F    | 328 | -        | -     | -     | 50       | 29 | 16 | 236 | 70 |