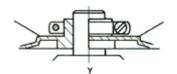

## MOTOR COOLING FANS F series

|           |     | В        |       |       |          |    |    |     |    |
|-----------|-----|----------|-------|-------|----------|----|----|-----|----|
| Туре      | Α   | W        | Z     | Х     | Υ        | С  | D  | E   | F  |
|           |     | PRESSURE | RINGS | SCREW | NECKLACE |    |    |     |    |
| V52F      | 79  | 8        | -     | -     | -        | 12 | 3  | 53  | 19 |
| V56F      | 83  | 11       | -     | -     | -        | 14 | 4  | 60  | 20 |
| V63 F     | 97  | 11       | -     | -     | -        | 14 | 2  | 65  | 23 |
| V 71 F    | 113 | -        | -     | 14    | -        | 16 | 4  | 91  | 26 |
| V80 F     | 133 | -        | -     | 19    | -        | 16 | 5  | 103 | 29 |
| V90 F     | 144 | -        | -     | 22    | -        | 18 | 10 | 106 | 34 |
| V100 F    | 172 | -        | -     | 28    | -        | 21 | 3  | 127 | 38 |
| V112 F    | 188 | -        | -     | 28    | -        | 23 | 6  | 137 | 42 |
| V112 FF32 | 188 | -        | -     | -     | 32       | 23 | 6  | 137 | 42 |
| V112 FF35 | 188 | -        | -     | -     | 35       | 23 | 6  | 137 | 42 |
| V132 F    | 238 | -        | -     | 40    | -        | 22 | 10 | 168 | 50 |
| V132 FF   | 238 | -        | -     | -     | 38       | 22 | 10 | 168 | 50 |
| V160 F    | 299 | -        | -     | -     | 45       | 27 | 16 | 220 | 56 |
| V180 F    | 328 | -        | -     | -     | 50       | 29 | 16 | 236 | 70 |