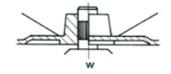

## MOTOR COOLING FANS F series

|           |     | В        |       |       |          |    |    |     |    |
|-----------|-----|----------|-------|-------|----------|----|----|-----|----|
| Туре      | Α   | W        | Z     | Х     | Υ        | С  | D  | E   | F  |
|           |     | PRESSURE | RINGS | SCREW | NECKLACE |    |    |     |    |
| V52F      | 79  | 8        | -     | -     | -        | 12 | 3  | 53  | 19 |
| V56F      | 83  | 11       | -     | -     | -        | 14 | 4  | 60  | 20 |
| V63 F     | 97  | 11       | -     | -     | -        | 14 | 2  | 65  | 23 |
| V 71 F    | 113 | -        | -     | 14    | -        | 16 | 4  | 91  | 26 |
| V80 F     | 133 | -        | -     | 19    | -        | 16 | 5  | 103 | 29 |
| V90 F     | 144 | -        | -     | 22    | -        | 18 | 10 | 106 | 34 |
| V100 F    | 172 | -        | -     | 28    | -        | 21 | 3  | 127 | 38 |
| V112 F    | 188 | -        | -     | 28    | -        | 23 | 6  | 137 | 42 |
| V112 FF32 | 188 | -        | -     | -     | 32       | 23 | 6  | 137 | 42 |
| V112 FF35 | 188 | -        | -     | -     | 35       | 23 | 6  | 137 | 42 |
| V132 F    | 238 | -        | -     | 40    | -        | 22 | 10 | 168 | 50 |
| V132 FF   | 238 | -        | -     | -     | 38       | 22 | 10 | 168 | 50 |
| V160 F    | 299 | -        | -     | -     | 45       | 27 | 16 | 220 | 56 |
| V180 F    | 328 | -        | -     | -     | 50       | 29 | 16 | 236 | 70 |